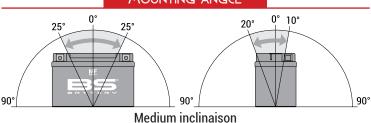

## **MF | MAINTENANCE FREE**

# REF BTX16-BS





#### **TECHNOLOGY**

- AGM construction (absorbed acid)
- VRLA battery (Valve Regulated Lead Acid)
- Supplied with a separate acid pack
- Homologated by OEM

#### **FEATURES**

- Upright installation only
- Maintenance free (no water refilling)
- Sealed after filling, no gas emission through venting hole (under normal operation)
- High power
- Does not need to be recharged while stocked
- Suitable for cold weather
- Reduction of plate sulfation
- Higher life cycle (up to three times longer than conventional batteries)
- Longer voltage hold

#### **DIMENSIONS**

Length (A): Width (B): Container height: Total height (C): 150±2mm 87±2mm 161±2mm 161±2mm



#### UPGRADE FOR

#### WEIGHT

Battery (with acid):

Approx 5.12kg

#### MOUNTING ANGLE



#### TERMINALS