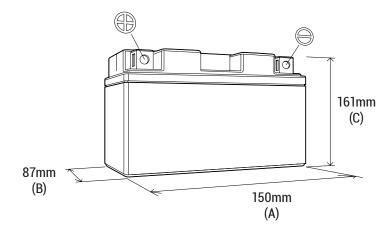

#### **DIMENSIONS**

Length (A): Width (B): Container height: Total height (C): 150±2mm 87±2mm 161±2mm 161±2mm