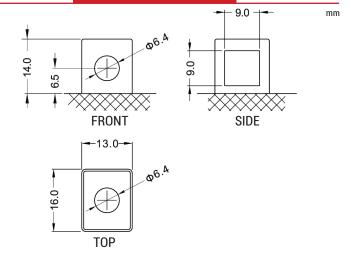

NCE FREE**

# REF BTX16-BS





#### **TECHNOLOGY**

- AGM construction (absorbed acid)
- VRLA battery (Valve Regulated Lead Acid)
- Supplied with a separate acid pack
- Homologated by OEM

#### **FEATURES**

- Upright installation only
- Maintenance free (no water refilling)
- Sealed after filling, no gas emission through venting hole (under normal operation)
- High power
- Does not need to be recharged while stocked
- Suitable for cold weather
- Reduction of plate sulfation
- Higher life cycle (up to three times longer than conventional batteries)
- Longer voltage hold

#### **DIMENSIONS**

Length (A): Width (B): Container height: Total height (C): 150±2mm 87±2mm 161±2mm 161±2mm



#### UPGRADE FOR

#### WEIGHT

Battery (with acid):

Approx 5.12kg

#### MOUNTING ANGLE



#### TERMINALS