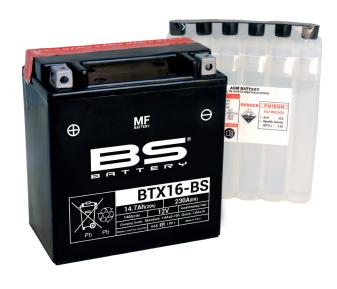

# REF BTX16-BS

#### **TECHNOLOGY**

- AGM construction (absorbed acid)
- VRLA battery (Valve Regulated Lead Acid)
- Supplied with a separate acid pack
- Homologated by OEM

#### **FEATURES**

- Upright installation only
- Maintenance free (no water refilling)
- Sealed after filling, no gas emission through venting hole (under normal operation)
- High power
- Does not need to be recharged while stocked
- Suitable for cold weather
- Reduction of plate sulfation
- Higher life cycle (up to three times longer than conventional batteries)
- Longer voltage hold