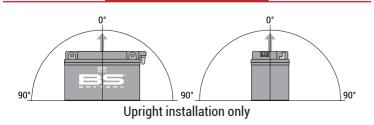

#### **FEATURES**

- · Upright installation only
- · Has to be checked periodically and refilled with water if necessary
- · Internal gas emission through venting hole
- · Handle with care to prevent acid spillage
- Regular life duration
- · Does not need to be recharged while stocked

#### MOUNTING ANGLE