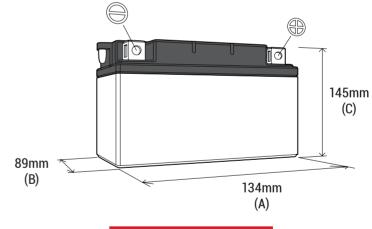

#### DIMENSIONS

 Length (A):
 134±2mm

 Width (B):
 89±2mm

 Container height:
 145±2mm

 Total height (C):
 145±2mm