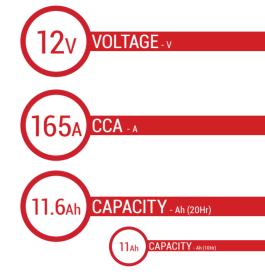

### BATTERY DATA SHEET





# DRY

#### **DRY | CONVENTIONAL**

## REF BB10L-BP





#### TECHNOLOGY

- · Lead acid dry charged construction (absorbed acid)
- No acid in cells, must be filled with acid before use
- 6 & 12V batteries

#### **FEATURES**

- · Upright installation only
- · Has to be checked periodically and refilled with water if necessary
- · Internal gas emission through venting hole
- · Handle with care to prevent acid spillage
- Regular life duration
- · Does not need to be recharged while stocked

#### DIMENSIONS

 Length (A):
 134±2mm

 Width (B):
 89±2mm

 Container height:
 145±2mm

 Total height (C):
 145±2mm



#### TERMINALS

#### **UPGRADE FOR**

#### WEIGHT

Battery (with acid): Approx 4.05kg

#### MOUNTING ANGLE