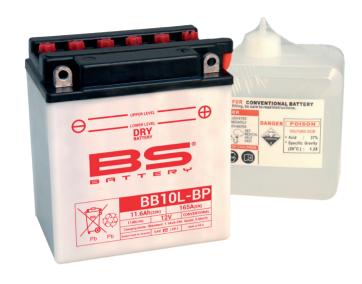

### BATTERY DATA SHEET

## REF BB10L-BP

#### TECHNOLOGY

- · Lead acid dry charged construction (absorbed acid)
- No acid in cells, must be filled with acid before use
- 6 & 12V batteries