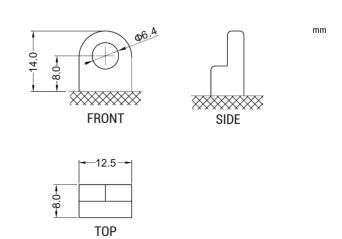

### BATTERY DATA SHEET





# DRY

#### **DRY | CONVENTIONAL**

## REF BB10L-BP





#### TECHNOLOGY

- · Lead acid dry charged construction (absorbed acid)
- No acid in cells, must be filled with acid before use
- 6 & 12V batteries

#### **FEATURES**

- · Upright installation only
- · Has to be checked periodically and refilled with water if necessary
- · Internal gas emission through venting hole
- · Handle with care to prevent acid spillage
- Regular life duration
- · Does not need to be recharged while stocked

#### DIMENSIONS

 Length (A):
 134±2mm

 Width (B):
 89±2mm

 Container height:
 145±2mm

 Total height (C):
 145±2mm



#### TERMINALS

#### **UPGRADE FOR**

#### WEIGHT

Battery (with acid): Approx 4.05kg

#### MOUNTING ANGLE